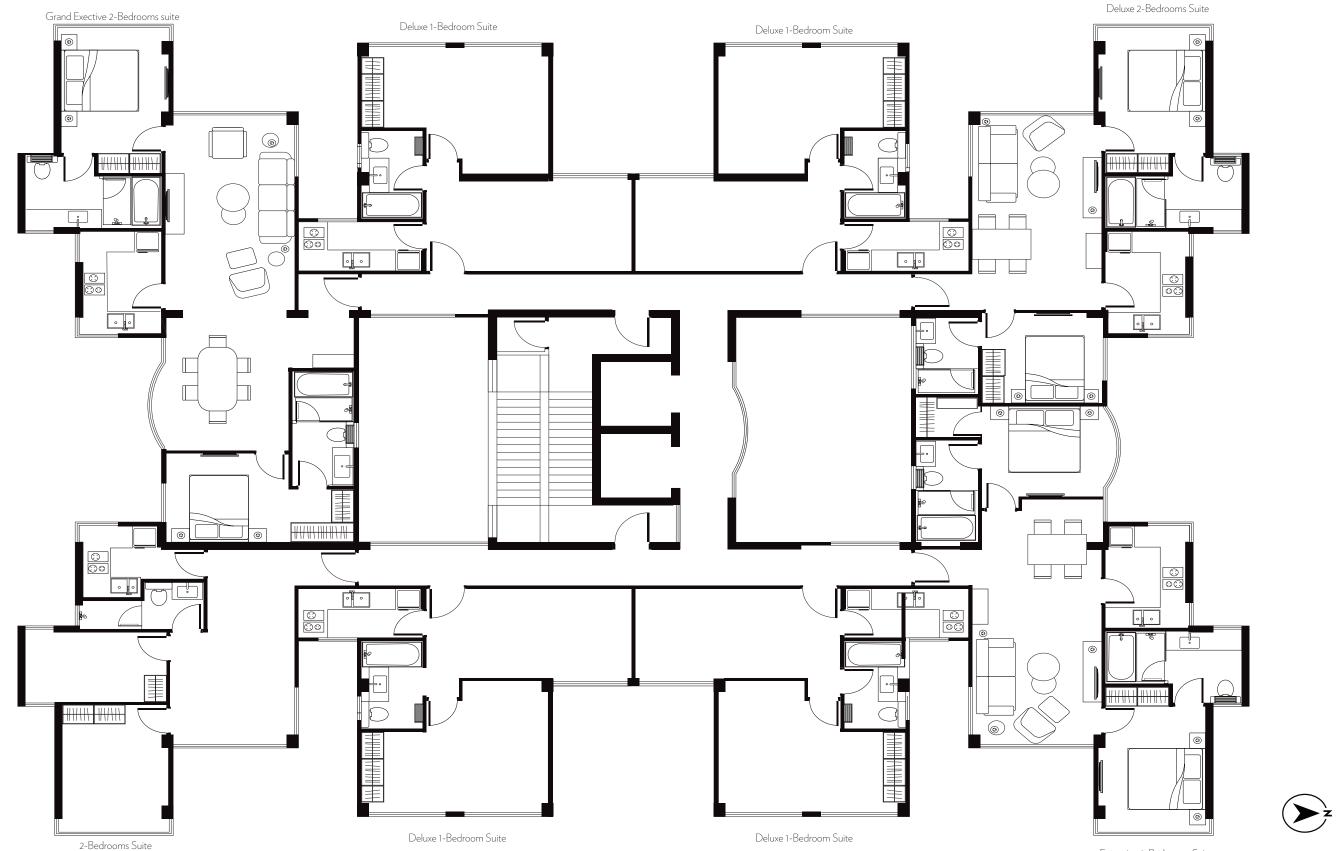

### EATON RESIDENCES

# 1-2F TYPICAL FLOOR PLAN

#### BLUE POOL ROAD

(1) The floor plan(s) is/are not drawn to scale.

(2) This promotional material is not an advertisement for promoting, and does not purport to promote, the sale of any residential property of Eaton Residences Management Limited. This promotional material does not constitute and must not be construed as any offer or representation, whether express or implied, on the part of Eaton Residences Management Limited in relation to the scale, or promotion for the scale of any residential units of Eaton Residences Management Limited, and shall not be relied on by any person as such.
(3) The owner and management reserve the right to make modifications and changes to the building design, specifications, features, floor plans, layouts, materials and intended use of facilities wihout prior notice. All interior and exterior design fittings and finishes shown in this promotional material

(3) The owner and management reserve the right to make modifications and changes to the building design, specifications, features, floor plans, layouts, materials and intended use of facilities wihout prior notice. All interior and exterior design fi are subject to final adjustment upon completion and for reference pupose only. All information, statements and specifications contained in the leaflet are for reference purposes only and shall not form any part of any offer or contract. All terms and conditions of any rental of any flats of the development will be governed by serarate agreements.

Executive 2-Bedrooms Suite